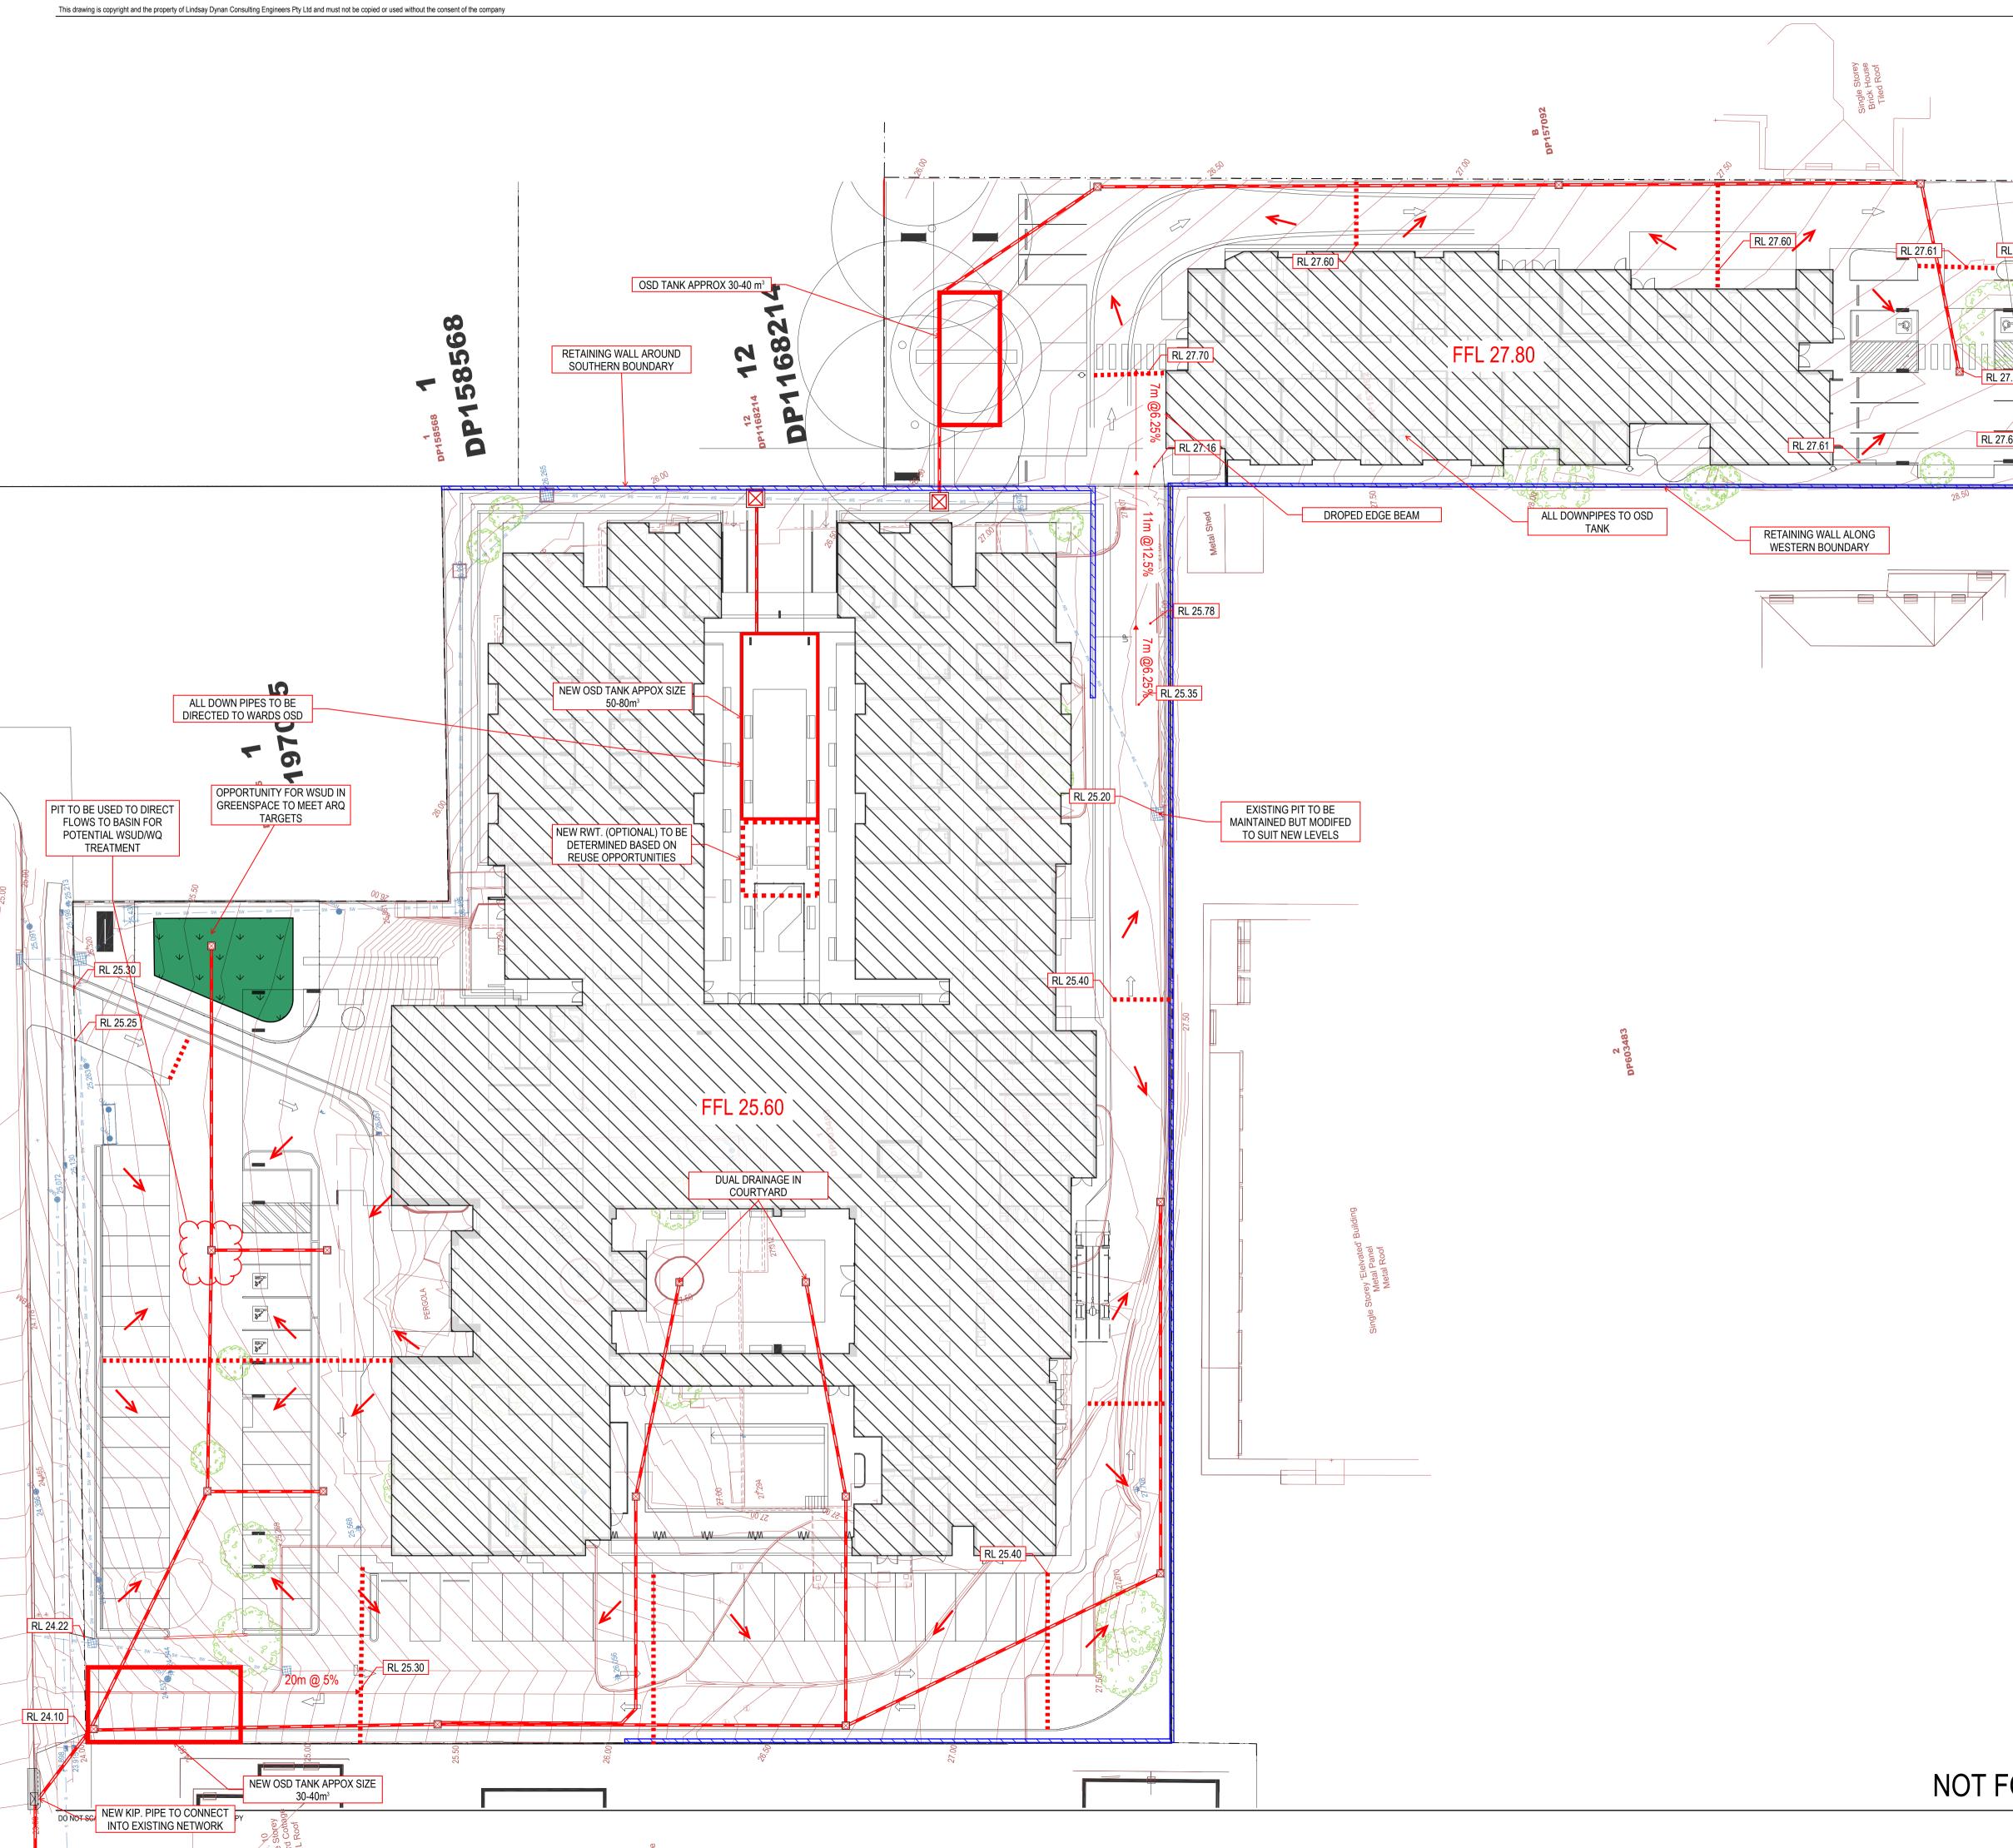

## NOT FOR CONSTRUCTION

| DRAWING STATUS |            |             | SHEET SIZE |
|----------------|------------|-------------|------------|
| DRAFT COPY     |            |             | A1         |
| DRAWN          | DESIGNED   | APPROVED    | SCALE      |
| A.Thompson     | M.McNamara | M.McNamara  | 1:250      |
| PROJECT No.    |            | DRAWING No. | REVISION   |
| 13711          |            | SK01        | А          |

## STORMWATER DRAINAGE PLAN

A 15/12/2017 FOR INFORMATION REV DATE DRAWING STATUS TITLE AT MM DRN APP

. RL 27.70 RL 27.50 EX RL 25.40 Sydney | Perth | Newcastle | Central Coast 5 Newton Street BROADMEADOW NSW 2292 T: +61 2 49419900 E: mail@lindsaydynan.com.au RL 27.74 RL 27.60 PROJECT WAUCHOPE MEDICAL FACILITY RL 27.70 AL ZIA **4-8 JOHNSTONE STREET** gr/ WAUCHOPE HIGH CLIENT RL 27.50 ADG ARCHITECTS RL 27.61 We III